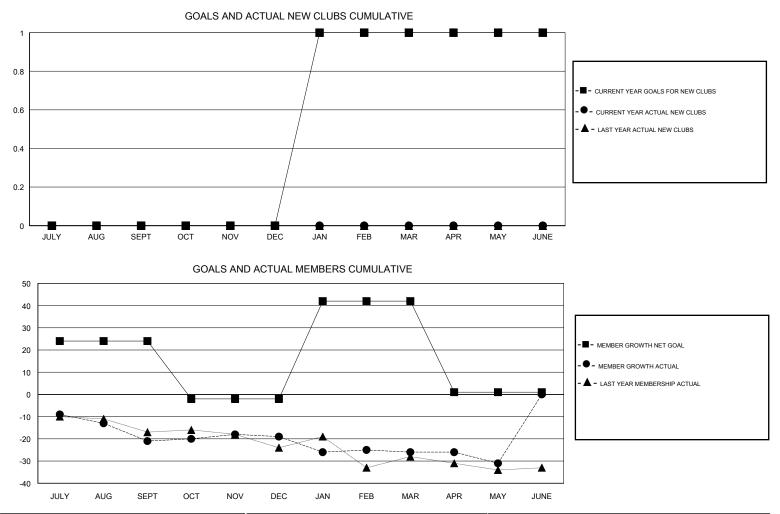

## LOCATION SOUTH CAROLINA

GMT CA

| Clubs                 |               |           |               | Members               |                           |                         |                                                    |  |
|-----------------------|---------------|-----------|---------------|-----------------------|---------------------------|-------------------------|----------------------------------------------------|--|
| RESULTS FOR 2017-2018 |               |           |               | RESULTS FOR 2017-2018 |                           |                         |                                                    |  |
| QUARTER               | NEW CLUB GOAL | NEW CLUBS | DROPPED CLUBS | QUARTER               | MEMBER GROWTH NET<br>GOAL | MEMBER GROWTH<br>ACTUAL | DROPPED<br>MEMBERS ACTUAL<br>(including transfers) |  |
| JULY/AUG/SEPT         | 0             | 0         | 0             | JULY/AUG/SEPT         | 24                        | 7                       | 27                                                 |  |
| OCT/NOV/DEC           | 0             | 0         | 0             | OCT/NOV/DEC           | -26                       | 26                      | 23                                                 |  |
| JAN/FEB/MAR           | 1             | 0         | 0             | JAN/FEB/MAR           | 44                        | 13                      | 18                                                 |  |
| APR/MAY/JUNE          | 0             | 0         | 0             | APR/MAY/JUNE          | -41                       | 19                      | 20                                                 |  |